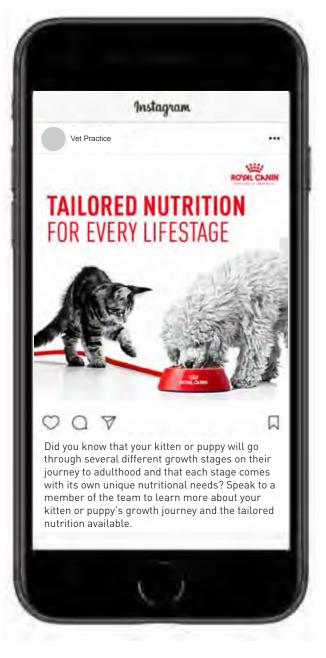

Use this on your social media channels such as Facebook or Instagram. This post would be used to discuss the need for tailored nutrition at each lifestage and the unique benefits of age appropriate diets.

### **Recommended post caption:**

Did you know that your kitten or puppy will go through several different growth stages on their journey to adulthood and that each stage comes with its own unique nutritional needs? Speak to a member of the team to learn more about your kitten or puppy's growth journey and the tailored nutrition available.