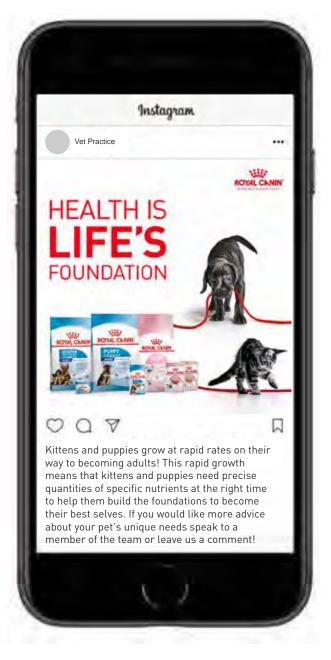

Use this on your social media channels such as Facebook or Instagram. This post would be used if you want to introduce your customers to the range of Start of Life diets.

### **Recommended post caption:**

Kittens and puppies grow at rapid rates on their way to becoming adults! This rapid growth means that kittens and puppies need precise quantities of specific nutrients at the right time to help them build the foundations to become their best selves. If you would like more advice about your pet's unique needs speak to a member of the team or leave us a comment!