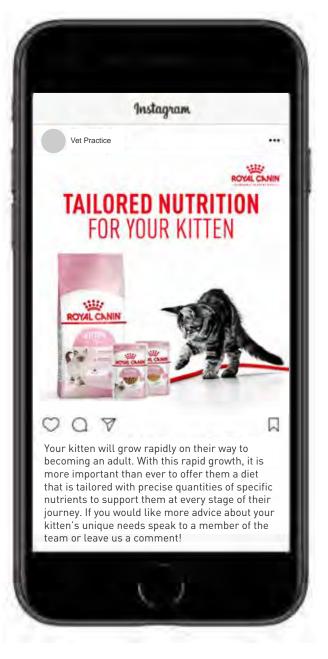

Use this on your social media channels such as Facebook or Instagram. This post would be used if you want to inform your customers about the range of kitten diets and the role tailored nutriion plays during their growth stages.

#### **Recommended post caption:**

Your kitten will grow rapidly on their way to becoming an adult. With this rapid growth, it is more important than ever to offer them a diet that is tailored with precise quantities of specific nutrients to support them at every stage of their journey. If you would like more advice about your kitten's unique needs speak to a member of the team or leave us a comment!