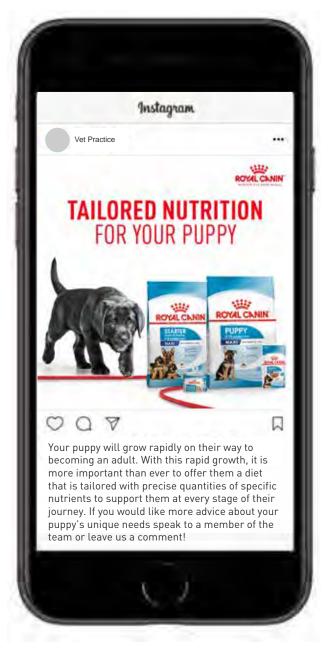

Use this on your social media channels such as Facebook or Instagram. This post would be used if you want to inform your customers about the range of puppy diets and the role tailored nutriion plays during their growth stages.

#### **Recommended post caption:**

Your puppy will grow rapidly on their way to becoming an adult. With this rapid growth, it is more important than ever to offer them a diet that is tailored with precise quantities of specific nutrients to support them at every stage of their journey. If you would like more advice about your puppy's unique needs speak to a member of the team or leave us a comment!