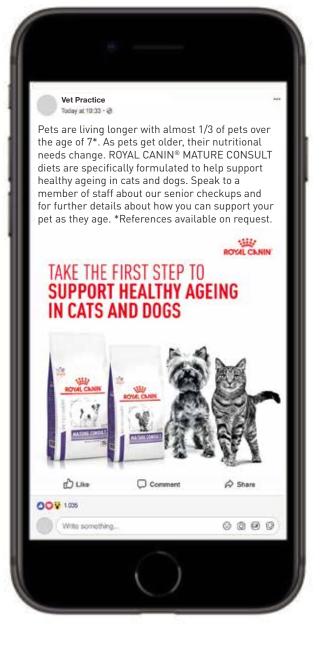

### TAKE THE FIRST STEP TO SUPPORT HEALTHY AGEING IN CATS AND DOGS

#### Where to use:

Use this on your social media channels such as Facebook or Instagram. This post would be used if you want to share the importance of MATURE diets in helping to support healthy ageing.

#### **Recommended post caption:**

Pets are living longer with almost 1/3 of pets over the age of 7\*. As pets get older, their nutritional needs change. ROYAL CANIN® MATURE CONSULT diets are specifically formulated to help support healthy ageing in cats and dogs. Speak to a member of staff about our senior checkups and for further details about how you can support your pet as they age. \*References available on request.