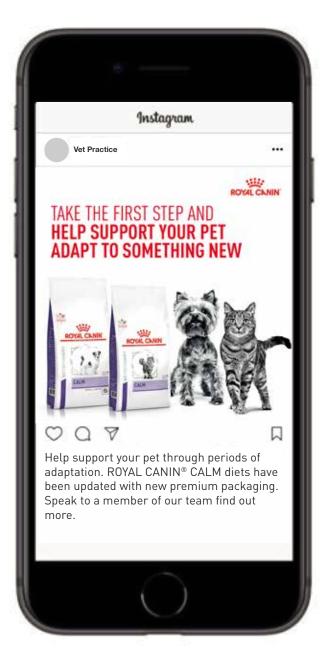

### TAKE THE FIRST STEP AND HELP SUPPORT YOUR PET ADAPT TO SOMETHING NEW

#### Where to use:

Use this on your social media channels such as Facebook or Instagram. This post would be used if you want to make buyers of ROYAL CANIN<sup>®</sup> CALM diets aware of the new packaging.

#### **Recommended post caption:**

Help support your pet through periods of adaptation. ROYAL CANIN $^{\odot}$  CALM diets have been updated with new premium packaging. Speak to a member of our team find out more.