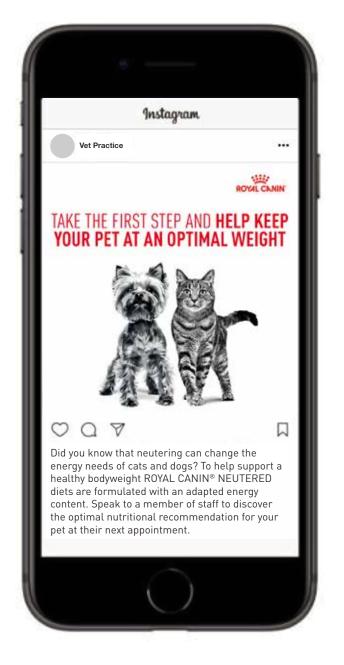

### TAKE THE FIRST STEP AND HELP KEEP YOUR PET AT AN OPTIMAL WEIGHT

#### Where to use:

Use this on your social media channels such as Facebook or Instagram. This post would be used to educate pet owners about the the importance of maintaining an ideal bodyweight for their pet after neutering.

#### **Recommended post caption:**

Did you know that neutering can change the energy needs of cats and dogs? To help support a healthy bodyweight ROYAL CANIN<sup>®</sup> NEUTERED diets are formulated with an adapted energy content. Speak to a member of staff to discover the optimal nutritional recommendation for your pet at their next appointment.