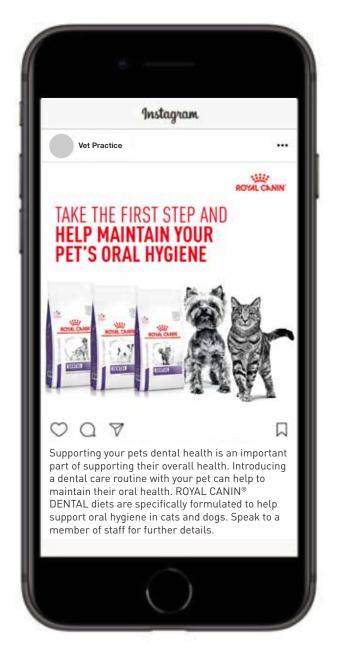

# TAKE THE FIRST STEP AND HELP MAINTAIN YOUR PET'S ORAL HYGIENE

#### Where to use:

Use this on your social media channels such as Facebook or Instagram. This post would be used if you want to inform your customers about the range of DENTAL diets.

#### **Recommended post caption:**

Supporting your pets dental health is an important part of supporting their overall health. Introducing a dental care routine with your pet can help to maintain their oral health. ROYAL CANIN<sup>®</sup> DENTAL diets are specifically formulated to help support oral hygiene in cats and dogs. Speak to a member of staff for further details.