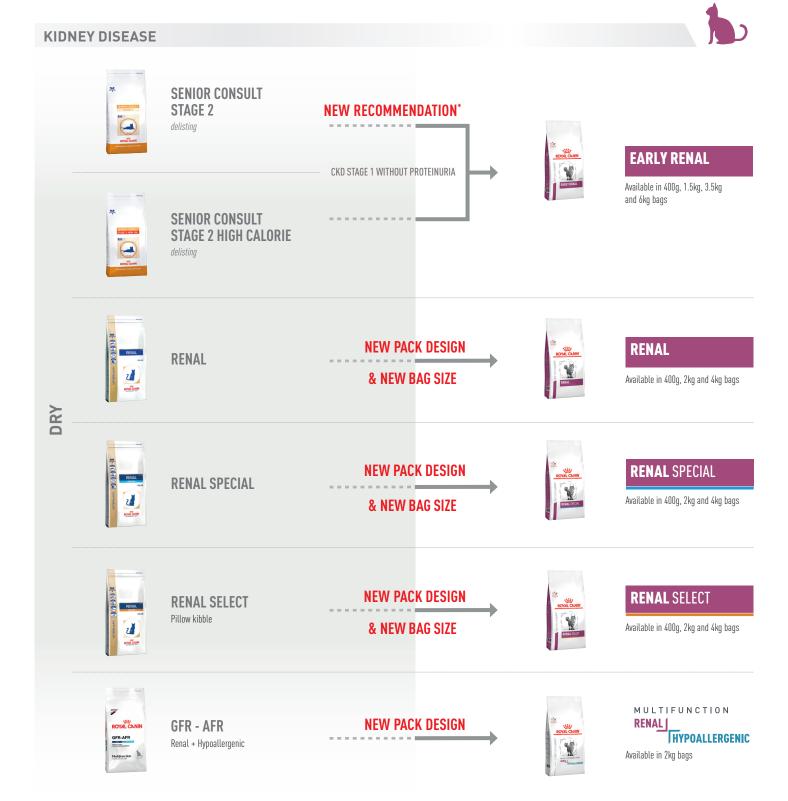

#### **KIDNEY DISEASE**

SENIOR CONSULT STAGE 2

**NEW RECOMMENDATION\*** 

CKD STAGE 1 WITHOUT PROTEINURIA

**EARLY RENAL** 

Thin slices in gravy Available in box of 12 x 85g pouch

RENAL

NEW PACK DESIGN
NEW FORMAT & IMPROVED FORMULA