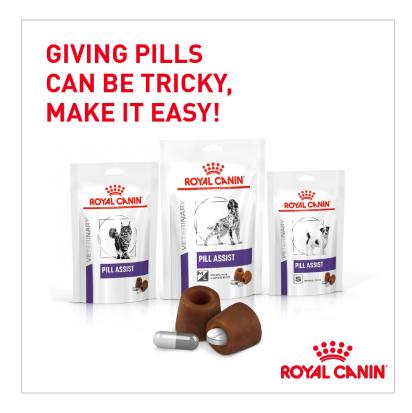

#### Where to use:

Use on your social media channels such as Facebook or Instagram. This post would be good to use if you are introducing Pill Assist to your customers for the first time.

### Recommended post caption:

Have you ever struggled to get your pet to take a tablet? Introducing ROYAL CANIN® PILL ASSIST™ for cats and dogs - a highly palatable product to help ensure a successful pill intake. Speak to a member of staff for details.