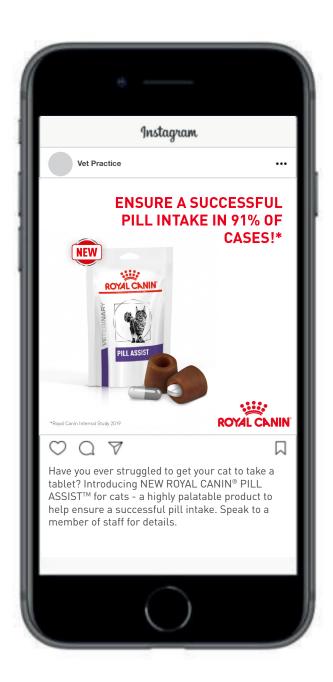

#### Where to use:

Use on your social media channels such as Facebook or Instagram. This post would be good to use if you want to inform your customers about the new Pill Assist product for cats.

### **Recommended post caption:**

Have you ever struggled to get your cat to take a tablet? Introducing NEW ROYAL CANIN® PILL ASSIST™ for cats - a highly palatable product to help ensure a successful pill intake. Speak to a member of staff for details.