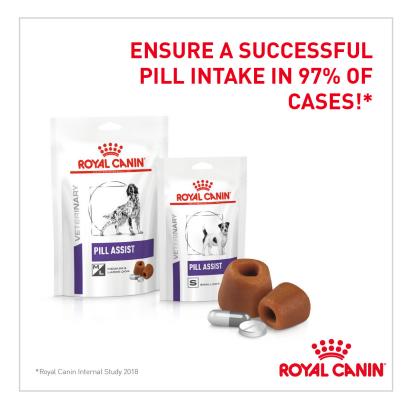

#### Where to use:

Use on your social media channels such as Facebook or Instagram. This post would be good to use if you want to remind your customers about Pill Assist for dogs.

### Recommended post caption:

Have you ever struggled to get your dog to take a tablet? Why not try ROYAL CANIN® PILL ASSIST $^{\text{TM}}$  for dogs - a highly palatable product to help ensure a successful pill intake. Speak to a member of staff for details.