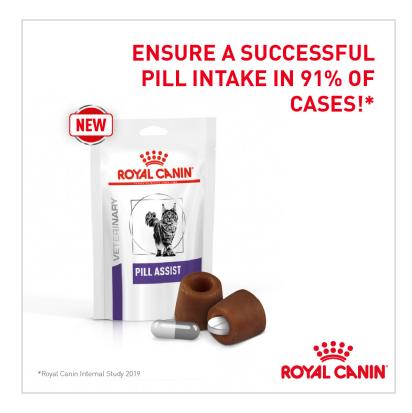

#### Where to use:

Use on your social media channels such as Facebook or Instagram. This post would be good to use if you want to inform your customers about the new Pill Assist product for cats.

### **Recommended post caption:**

Have you ever struggled to get your cat to take a tablet? Introducing NEW ROYAL CANIN® PILL ASSIST™ for cats - a highly palatable product to help ensure a successful pill intake. Speak to a member of staff for details.