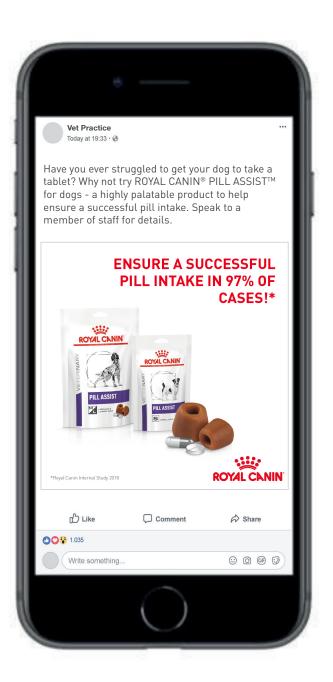

#### Where to use:

Use on your social media channels such as Facebook or Instagram. This post would be good to use if you want to remind your customers about Pill Assist for dogs.

### Recommended post caption:

Have you ever struggled to get your dog to take a tablet? Why not try ROYAL CANIN® PILL ASSIST $^{\text{TM}}$  for dogs - a highly palatable product to help ensure a successful pill intake. Speak to a member of staff for details.