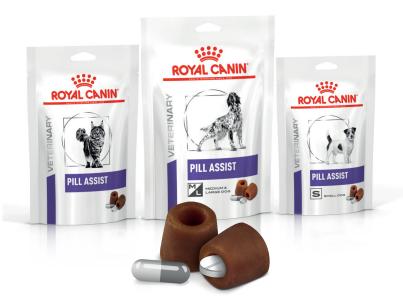

#### Where to use:

Use on your social media channels such as Facebook or Instagram. This post would be good to use if you are introducing Pill Assist to your customers for the first time.

### Recommended post caption:

Have you ever struggled to get your pet to take a tablet? Introducing ROYAL CANIN® PILL ASSIST™ for cats and dogs - a highly palatable product to help ensure a successful pill intake. Speak to a member of staff for details.