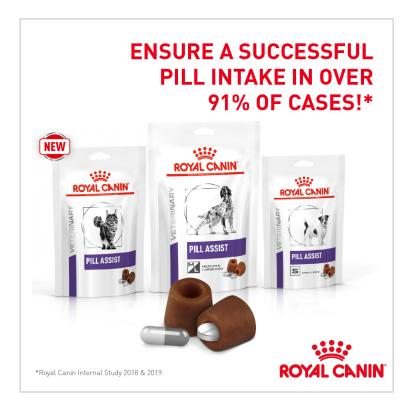

#### Where to use:

Use on your social media channels such as Facebook or Instagram. This post would be good to use if you are introducing Pill Assist to your customers for the first time.

### Recommended post caption:

Have you ever struggled to get your pet to take a tablet? Introducing ROYAL CANIN® PILL ASSIST™ for cats and dogs - a highly palatable product to help ensure a successful pill intake. Speak to a member of staff for details.