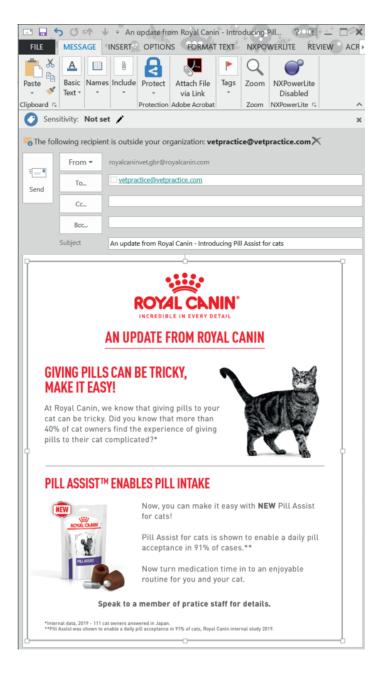

### AN UPDATE FROM ROYAL CANIN

#### Where to use:

Use this asset on your website, insert the image in to your newsletter or insert the image in to an email communication to clients. Example on the right is showing the asset used within an email.

This asset would be good to use if you want to inform your customers about the new Pill Assist product for cats.