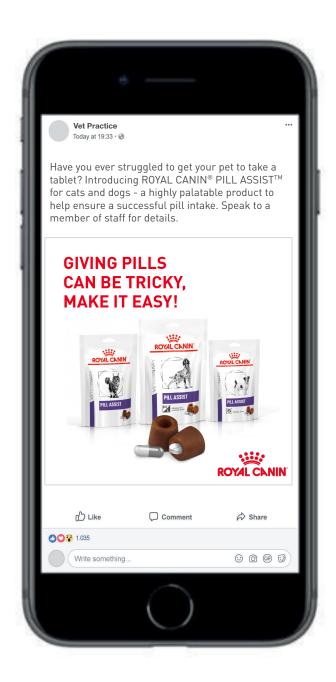

#### Where to use:

Use on your social media channels such as Facebook or Instagram. This post would be good to use if you are introducing Pill Assist to your customers for the first time.

### Recommended post caption:

Have you ever struggled to get your pet to take a tablet? Introducing ROYAL CANIN® PILL ASSIST™ for cats and dogs - a highly palatable product to help ensure a successful pill intake. Speak to a member of staff for details.