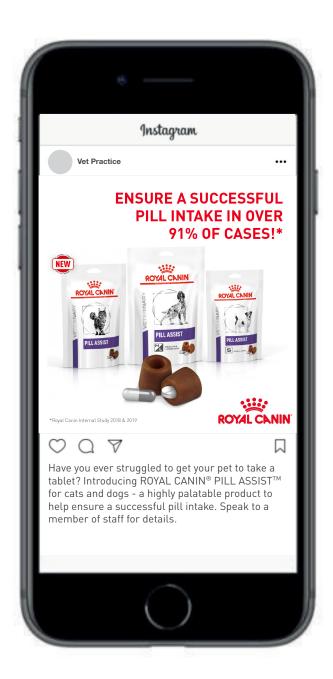

#### Where to use:

Use this asset on your website, insert the image in to your newsletter or insert the image in to an email communication to clients. Example on the right is showing the asset used within a newsletter.

This asset would be good to use if you are introducing Pill Assist to your customers for the first time.