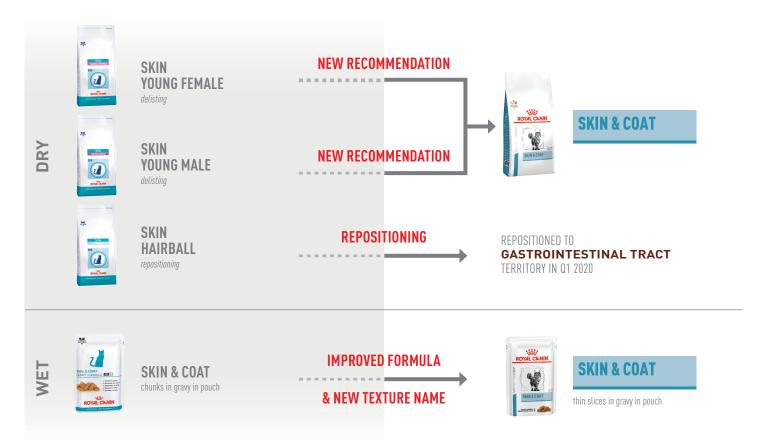

### **DERMATOSIS & HAIR LOSS**

ROYAL CANIN® Veterinary Health Nutrition complete diets are intended to assist in the nutritional management of cats and dogs with the following issues.

### **DERMATOSIS & HAIR LOSS**