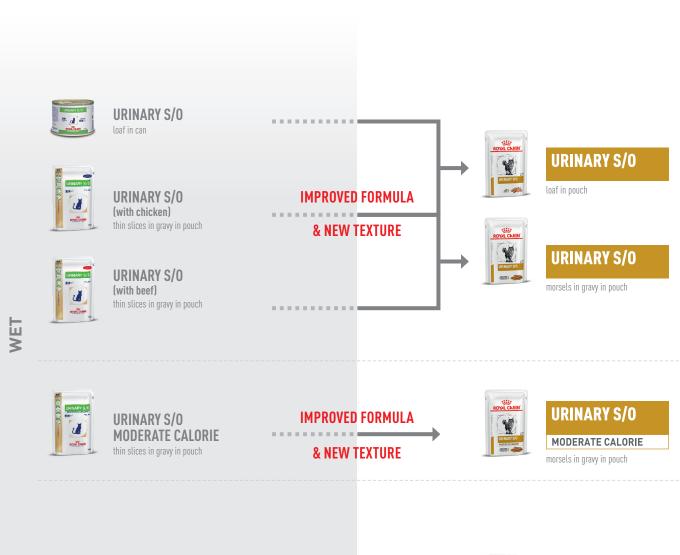

#### **FELINE LOWER URINARY TRACT DISEASE**

ROYAL CANIN® Veterinary Health Nutrition complete diets are intended to assist in the nutritional management of cats and dogs with the following issues.

## FELINE LOWER URINARY TRACT DISEASE

S/O - BIOPEPTIDE URINARY + CALM thin slices in gravy in pouch

S/O - BIOPEPTIDE URINARY + CALM

ROYAL CANIN® Veterinary Health Nutrition complete diets are intended to assist in the nutritional management of cats and dogs with the following issues.