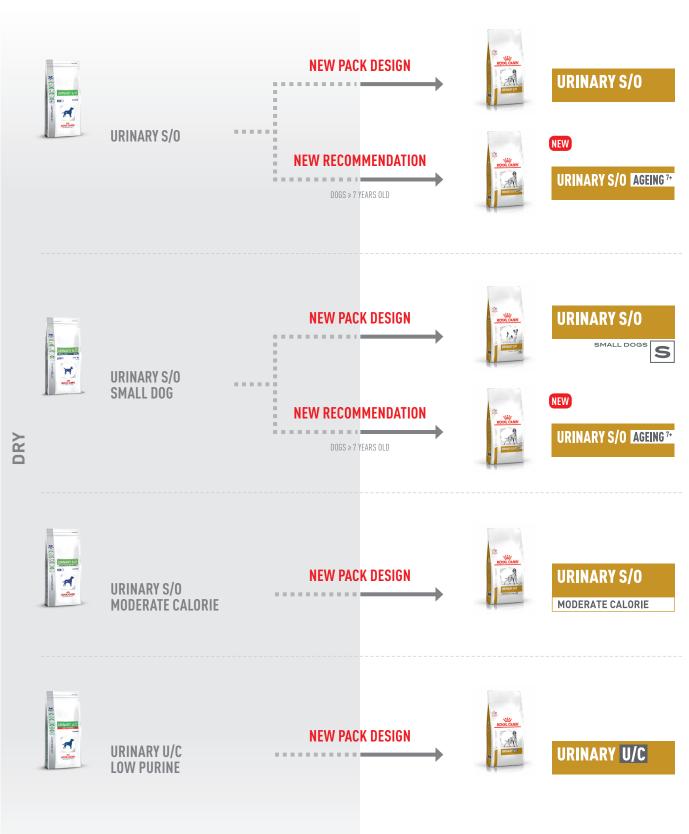

### **CANINE LOWER URINARY TRACT DISEASE**

ROYAL CANIN® Veterinary Health Nutrition complete diets are intended to assist in the nutritional management of cats and dogs with the following issues.

### **CANINE LOWER URINARY TRACT DISEASE**

OVERWEIGHT / TENDENCY FOR WEIGHT GAIN

MODERATE CALORIE

thin slices in gravy in pouch