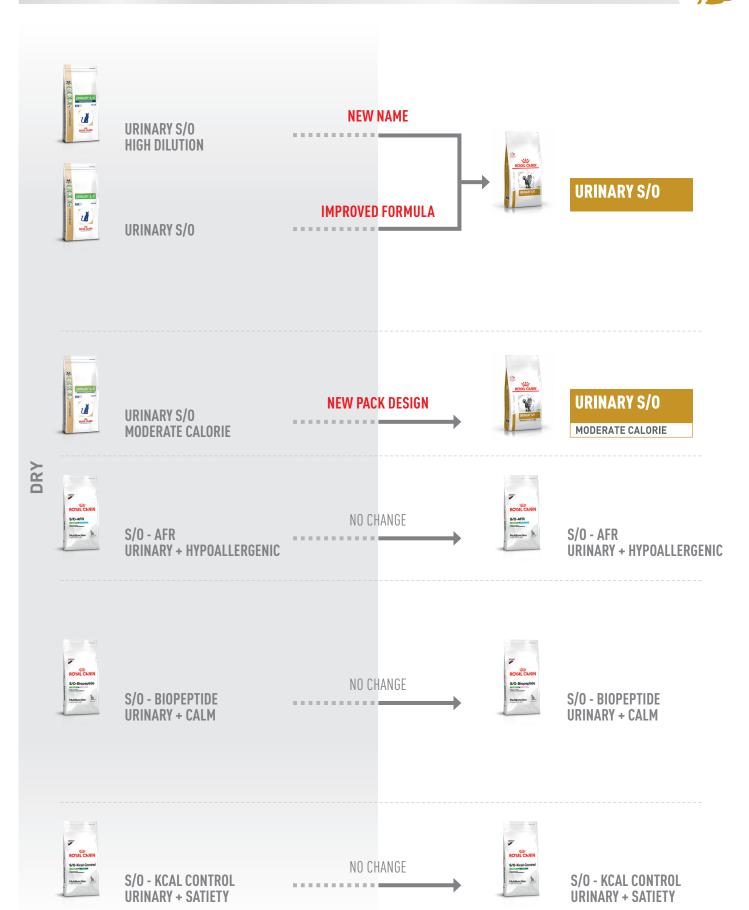

#### **FELINE LOWER URINARY TRACT DISEASE**

ROYAL CANIN® Veterinary Health Nutrition complete diets are intended to assist in the nutritional management of cats and dogs with the following issues.

## FELINE LOWER URINARY TRACT DISEASE

S/O - BIOPEPTIDE URINARY + CALM thin slices in gravy in pouch

S/O - BIOPEPTIDE URINARY + CALM

ROYAL CANIN® Veterinary Health Nutrition complete diets are intended to assist in the nutritional management of cats and dogs with the following issues.

### **CANINE LOWER URINARY TRACT DISEASE**

ROYAL CANIN® Veterinary Health Nutrition complete diets are intended to assist in the nutritional management of cats and dogs with the following issues.

### **CANINE LOWER URINARY TRACT DISEASE**

OVERWEIGHT / TENDENCY FOR WEIGHT GAIN

MODERATE CALORIE

thin slices in gravy in pouch